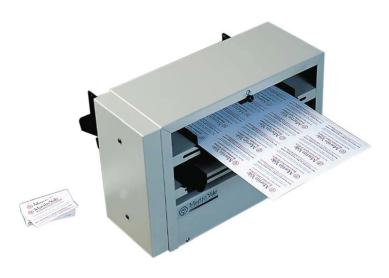

## **Tabletop business card slitters. 12Up**

12up business card slitter easily converts 8 1/2" x 11" sheets to finished 2" x 3 1/2" business cards with a simple two pass operation. Premium features include perfect cuts, catch tray, receptacle and adjustable feed to accommodate different types of material thickness. This unit does not accommodate bleed printing.

## **FEATURES:**

- Cuts 8 1/2" x 11" sheets into three strips of 3 1/2" x 8 1/2" on the first pass and finishes the job by taking the 4up sheets and cutting them down to 2" x 3 1/2" cards.
- Cutting blades are semi-self sharpening to allow for years of operation without sharpening or replacement.
- Adjustable paper guides allow for easy set up for customized needs.
- Continuous feeding of stacks up to 5/8" thick.
- Creates up to 375 cards per minute.